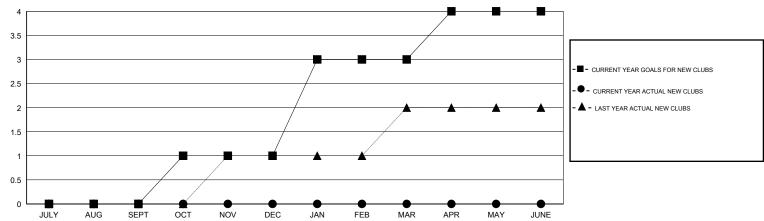

## GOALS AND ACTUAL NEW CLUBS CUMULATIVE

| DROPPED CLUBS: 0 |    | 26 CLUBS OF 76 ADDED 1 OR MORE<br>NEW MEMBERS | GENDER DISTRIBUTION  MALE 1,816 (87.56%) |              |    |
|------------------|----|-----------------------------------------------|------------------------------------------|--------------|----|
| DROPPED MEMBERS  |    |                                               | FEMALE                                   | 258 (12.44%) |    |
| DECEASED         | 12 | CLICK HERE FOR HEALTH                         |                                          |              | 40 |
| CLUB CANCELLED 0 |    | ASSESSMENT DATA                               | FAMILY UNIT MEMBERS                      |              | 10 |
| OTHER            | 50 |                                               | HEAD OF HOUSEHOLD                        |              | 5  |
| TOTAL            | 62 |                                               | NON-HEAD OF HOUSEHOLD                    |              |    |