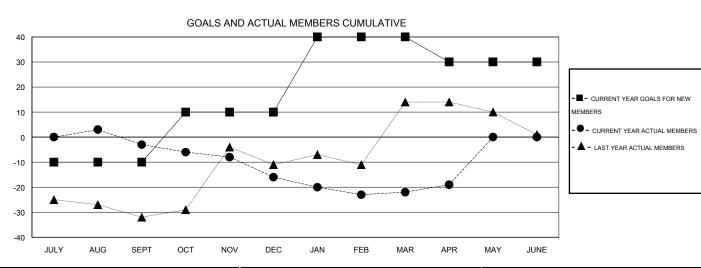

## GOALS AND ACTUAL NEW CLUBS CUMULATIVE

| DROPPED CLUBS: 0 |    | 26 CLUBS OF 76 ADDED 1 OR MORE<br>NEW MEMBERS | GENDER DISTRIBUTION  MALE 1,816 (87.56%) |              |    |
|------------------|----|-----------------------------------------------|------------------------------------------|--------------|----|
| DROPPED MEMBERS  |    |                                               | FEMALE                                   | 258 (12.44%) |    |
| DECEASED         | 12 | CLICK HERE FOR HEALTH                         |                                          |              | 40 |
| CLUB CANCELLED 0 |    | ASSESSMENT DATA                               | FAMILY UNIT MEMBERS                      |              | 10 |
| OTHER            | 50 |                                               | HEAD OF HOUSEHOLD                        |              | 5  |
| TOTAL            | 62 |                                               | NON-HEAD OF HOUSEHOLD                    |              |    |